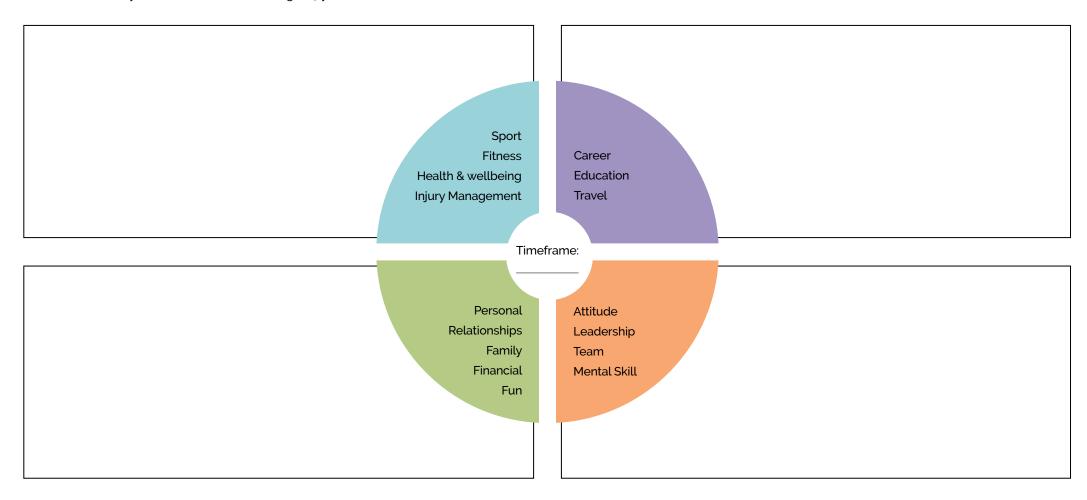

### **Defining Long Term Success**

Look at all areas of your life. Pick a timeframe (e.g. 2-5 years) and write down what success would look like.